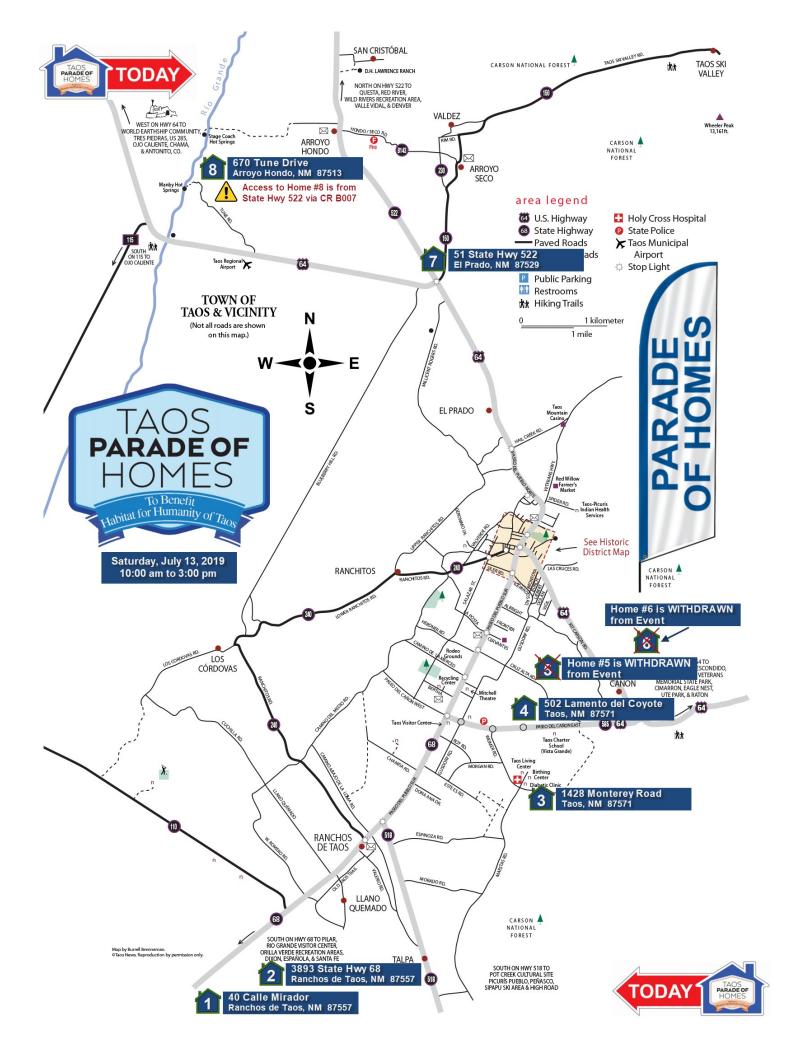

## 2019 Taos Parade of Homes benefiting Habitat for Humanity of Taos

Event Details: www.taosnews.com/paradeofhomes/

Parade of Homes Map: <a href="http://tiny.cc/2019poh-map">http://tiny.cc/2019poh-map</a>

Home #1 :: 40 Calle Mirador Ranchos de Taos, NM 87557

From center of Taos – Hwy 68 (Paseo Del Pueblo Sur) south approx 8.1 miles to Stakeout Drive on left; left onto Stakeout Drive; proceed approx 0.4 miles to first intersection (Calle Mirador); right onto Calle Mirador, then left at T-intersection; follow around to the second driveway on the right at 40 Calle Mirador.

Home #5 :: WITHDRAWN FROM EVENT

Map from center of Taos: http://tiny.cc/2019poh-home1

Map from center of Taos:

Home #2 :: 3893 State Hwy 68 Ranchos de Taos, NM 87557

From center of Taos – Hwy 68 (Paseo Del Pueblo Sur) south approx 6.3 miles to unmarked road on left; look for Mile Marker 39 on left & Tierra Blanca sign on right - then immediately after, turn left onto dirt road; follow around & turn right where road comes to a T; veer right at fork & go to #3893 thru gate to property (approx 1.4 miles off of highway) - follow arrows.

Home #6:: WITHDRAWN FROM EVENT

Map from center of Taos: <a href="http://tiny.cc/2019poh-home2">http://tiny.cc/2019poh-home2</a>

Map from center of Taos:

Home #3 :: 1428 Monterey Road Taos, NM 87571

From center of Taos – Hwy 68 (Paseo Del Pueblo Sur) south approx 2.1 miles to Paseo Del Canon East (at Visitors Center intersection); left to Weimer at second round-about; right onto Weimer to Maestas stop sign - continue thru intersection to first street on right - Santa Cruz; right onto Santa Cruz to first left onto Monterey Road (Drive); follow Monterey around to second home on the right at 1428 Monterey Road.

Home #7 :: 51 State Hwy 522 El Prado, NM 87529

From center of Taos – Hwy 64 (Paseo Del Pueblo Norte) north/west approx 4.1 miles to Old Blinking Light intersection (Hwys 64/522/150 intersection); continue straight on State Hwy 522 approx 0.5 mile to 51 State Hwy 522 on right.

Map from center of Taos: <a href="http://tiny.cc/2019poh-home3">http://tiny.cc/2019poh-home3</a>

Map from center of Taos: http://tiny.cc/2019poh-home7

Home #4 :: 502 Lamento del Coyote Taos. NM 87571

From center of Taos – Hwy 68 (Paseo Del Pueblo Sur) south approx 2.1 miles to Paseo Del Canon East (at Visitors Center intersection); left to third round-about; exit onto Camino de Colores beside Youth and Family Center; left at stop onto Calle Palomita to next right onto Rainbow Street to next right onto Lamento del Coyote to 502 Lamento del Coyote.

Home #8 :: 670 Tune Drive (from B007) Arroyo Hondo, NM 87513

From center of Taos – Hwy 64 (Paseo Del Pueblo Norte) north/west approx 4.1 miles to Old Blinking Light intersection (Hwys 64/522/150 intersection); continue straight on State Hwy 522 approx 5.3 mile to County Road B007 (Los Rios Rd) on left; left onto County Road B007 for approx 2.4 miles curving left onto Tune Drive; proceed approx 0.1 mile to first driveway on right at 670 Tune Drive.

Map from center of Taos: <a href="http://tiny.cc/2019poh-home4">http://tiny.cc/2019poh-home4</a>

Map from center of Taos: <a href="http://tiny.cc/2019poh-home8">http://tiny.cc/2019poh-home8</a>